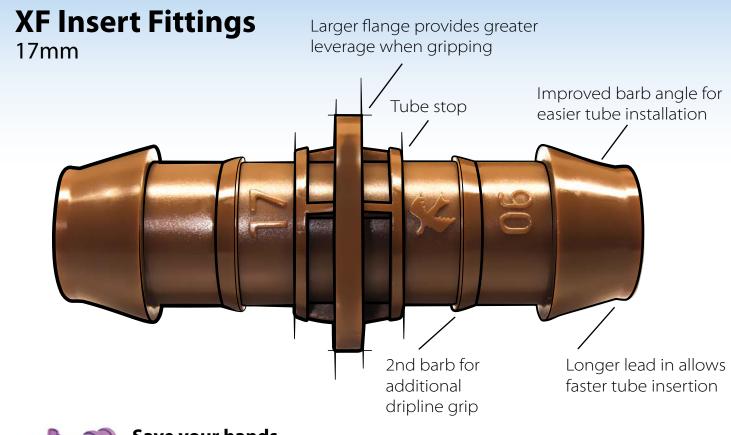

# Durable, Reliable, & Non-Obtrusive. Rain Bird's NEW 17mm Insert Fittings

- Complete line of 17mm insert fittings to simplify installation of XF Series Dripline
- High quality barbs grab tubing for a secure fit
- Unique barb design to reduce insertion force and still retain a secure fit
- Non-Obtrusive colored fittings to compliment natural earth tones.

### Save your hands.

Rain Bird's redesigned 17mm insert fittings can now be installed with 20% less force. Pair that with our new XF Insertion Tool and your hands will thank you.