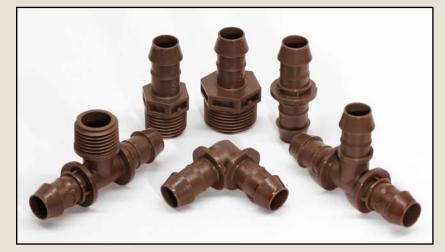

# Works with the following XF Fittings:

• XFF-COUP • XFF-ELBOW • XFF-TEE

| MODEL       | DESCRIPTION                                                                                      | APPLICATION                                                     |
|-------------|--------------------------------------------------------------------------------------------------|-----------------------------------------------------------------|
| XFF-COUP    | <b>Barb coupling 17 x 17mm</b><br>Operating pressure: 0 to 50 psi (0,0 to 3,5 bar)               | For 2-way joints                                                |
| XFF-ELBOW   | <b>Barb elbow 17 x 17mm</b><br>Operating pressure: 0 to 50 psi (0,0 to 3,5 bar)                  | Elbow joint connection                                          |
| XFF-TEE     | <b>Barb tee 17 x 17 x 17mm</b><br>Operating pressure: 0 to 50 psi (0,0 to 3,5 bar)               | For 3-way joints                                                |
| XFF-MA-050  | <b>Barb male adapter 17mm x ½" MPT</b><br>Operating pressure: 0 to 50 psi (0,0 to 3,5 bar)       | For transition from ½" pipe to XF series dripline               |
| XFF-MA-075  | <b>Barb male adapter 17mm x ¾"MPT</b><br>Operating pressure: 0 to 50 psi (0,0 to 3,5 bar)        | For transition from <sup>3</sup> /4" pipe to XF series dripline |
| XFF-TMA-050 | <b>Tee male adapter 17mm x ½" MPT x 17mm</b><br>Operating pressure: 0 to 50 psi (0,0 to 3,5 bar) | For a 3-way joint connection to ½" pipe                         |