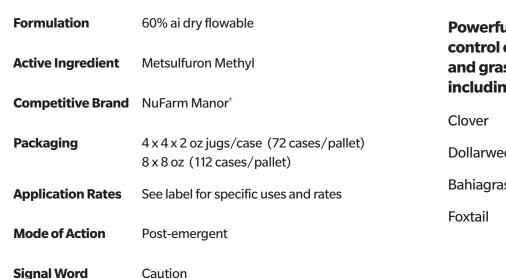

## Highly Selective Post-Emergent Herbicide in Turfgrass

High quality formulation specifically targeted to broadleaf and grassy weed control on ornamental turf, such as lawns, parks, cemeteries, golf courses (fairways, aprons, tees and roughs) and sod farms.

- Low use rate delivers highly effective results on warm season turf
- Excellent bahiagrass control in St. Augustine and Bermuda grasses
- Controls annual and perennial broadleaf weeds and certain grassy weeds in turf
- Absorbed through surface and roots -- stops weed growth
- University tested

**Powerful post-emergent** control of problem weeds and grasses in turf including:

Dollarweed

**Bahiagrass**