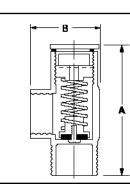

| MATERIAL SPECIFICATION |                 |  |  |
|------------------------|-----------------|--|--|
| PART                   | MATERIAL        |  |  |
| BODY                   | BRASS           |  |  |
| OUTER CAP              | BRASS           |  |  |
| INNER CAP              | BRASS           |  |  |
| SEAT RETAINER          | BRASS           |  |  |
| SEAT                   | NBR (NITRILE)   |  |  |
| SPRING                 | STAINLESS STEEL |  |  |
| SEAT SCREW             | BRASS           |  |  |
| CAP WASHER             | FIBER           |  |  |

PRESSURE RATING ADJUSTABLE FROM 75 TO 150 P.S.I.

| DIMENSIONS IN INCHES |      |      |  |  |
|----------------------|------|------|--|--|
| VALVE<br>SIZE        | А    | В    |  |  |
| 1/2 <b>"</b>         | 1.45 | 2.42 |  |  |
| 3/4"                 | 1.45 | 2.50 |  |  |