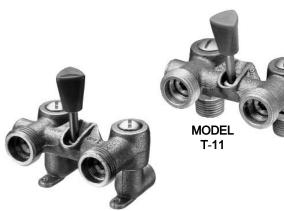

## **BRONZE WASHING MACHINE VALVES**

BALL TYPE - DUO CLOSE I.P.S.

**LEGEND MODEL T-11** and **S-11** washing machine shut-off valves are constructed of heavy-duty bronze. They provide control of both hot and cold water supply. The single lever control makes it easy to shut-off the water, thereby protecting the washing machine s hoses and inner working parts. The ball type design can be used to throttle water flow and ease the water hammer shock caused by solenoid valves.

MODEL T-11 has a combination 1/2" M.I.P. and 1/2" solder inlet connection.

|          | DIME          | NSION | S IN IN | CHES |
|----------|---------------|-------|---------|------|
|          | VALVE<br>SIZE | Α     | В       | С    |
|          | T-11          | 3.75  | 2.63    | 2.75 |
| A        | S-11          | 3.75  | 2.63    | 3.50 |
| TOP SIDE |               |       |         |      |

## TEFLON\* \*DUPONT REG T.M.

MATERIAL

BRONZE

BRASS

STAINLESS STEEL

BRONZE

MODEL S-11

PART