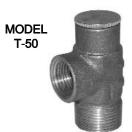

## PRESSURE RELIEF VALVE

CAST BRASS I.P.S.

**LEGEND MODEL T-50** pressure relief valves are for protection against excessive pressure. Recommended for all water system installations to protect against damage to piping and pressure tanks. They are set at 75 P.S.I. and are adjustable to 150 P.S.I.