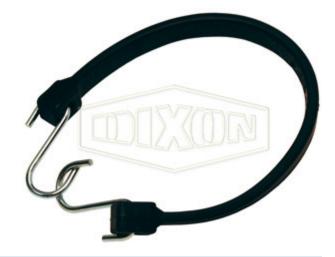

## SSE41 :: Stretch Strap

## Stretch Strap

| Part Number          | SSE41      |
|----------------------|------------|
| Size                 | 41         |
| Material             | EPDM       |
| Weight               | 0.4200 lbs |
| Optional Pkg/Box Qty | 100        |

| Features                                                                      |
|-------------------------------------------------------------------------------|
| S-hooks are steel   length does not include S-hooks   durable tie down straps |
| Safety Notes                                                                  |
|                                                                               |
| do not use this product as the primary tie down                               |
| wear eye protection during use                                                |
| inspect before each use                                                       |
| do not exceed maximum safe stretch                                            |
| Maximum end to end safe stretch = 150% of length                              |
| refer to federal or state regulations for proper tie down methods             |